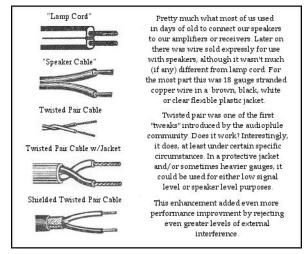

"Uhhm, let's get to that later on, okay? Let me cover some basics first as relates directly to audio gear. Here, I've been collecting scans from the catalog that shows all the common cable types in use, and added some notes about them: The first collection is about the simplest cables, with just two wires, in some different forms:"

"And here in the second collection are coaxial cables and also two types used for connecting your FM tuner to an antenna. Have you noticed, by the way, that there don't seem to be any 'magic' cables for TV or radio antennas?"