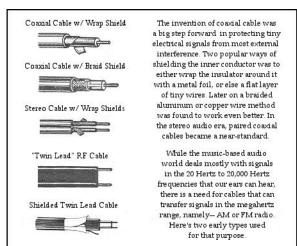

"And here in the second collection are coaxial cables and also two types used for connecting your FM tuner to an antenna. Have you noticed, by the way, that there don't seem to be any 'magic' cables for TV or radio antennas?"

There aren't? No, nobody ever mentioned that. Radio doesn't benefit from any special kinds of wire either?"

"No, the technology behind how radio or television signals pass through cables is very well understood, and no one has recently re-written those laws of physics. For the most part, audio cables aren't much different, and the same laws apply. Always. The key things for audio are low capacitance, low or controlled inductance, and low resistance. The latter is the main thing for speaker cables, proper shielding along with the other parameters is key for interconnects.